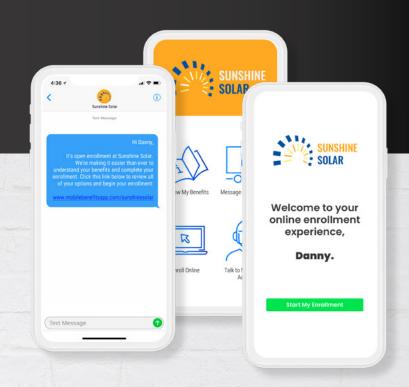

## INTUITIVE TEXT MESSAGING

Inspire employees to take action

Elevate the conversation with automated and highly personalized SMS messages that go above and beyond the "insert-name-here" texts of the past.

- Customized and timely messaging
- Targeted follow up based on employee response
- Multiple languages available

## **CUSTOM-BRANDED MOBILE APP**

Put the power directly in the employee's hands

Make it easy for employees to enroll for benefits online and access the information they need to make informed decisions about their healthcare.

- Customized app branding and content
- Self service enrollment for employees
- No login or password required
- Increase participation in all lines of coverage
- Save Human Resources countless hours
- · Reduce headaches and procrastination
- · Personalize the experience for every employee