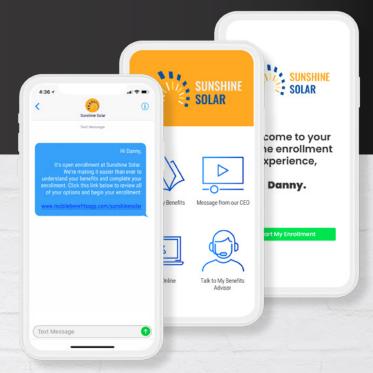

### **CUSTOM-BRANDED MOBILE APP**

Put the power directly in the employee's hands

Make it easy for employees to enroll for benefits online and access the information they need to make informed decisions about their healthcare.

## **CUSTOM-BRANDED MOBILE APP**

Put the power directly in the employee's hands

Make it easy for employees to enroll for benefits online and access the information they need to make informed decisions about their healthcare.

## Put the power directly in the employee's hands

Make it easy for employees to enroll for benefits online and access the information they need to make informed decisions about their healthcare.

- Customized app branding and content
- Self service enrollment for employees
- No login or password required
- Increase participation in all lines of coverage
- Save Human Resources countless hours
- · Reduce headaches and procrastination
- · Personalize the experience for every employee