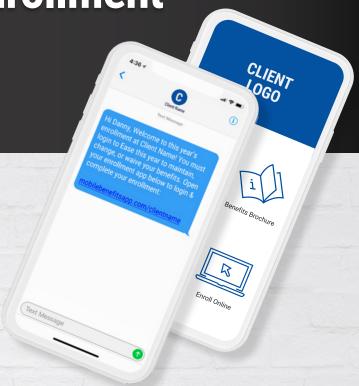

## **INTUITIVE TEXT MESSAGING**

Inspire employees to take action

Elevate the conversation with automated and highly personalized SMS messages that go above and beyond the "insert-name-here" texts of the past.

- Customized and timely messaging
- Targeted follow up based on employee response
- Multiple languages available

### **CUSTOM-BRANDED MOBILE APP**

Put the power directly in the employee's hands

Make it easy for employees to enroll for benefits online and access the information they need to make informed decisions about their healthcare.

- Customized app branding and content
- Self service enrollment for employees
- No login or password required
- Increase participation in all lines of coverage
- Save Human Resources countless hours
- · Reduce headaches and procrastination
- · Personalize the experience for every employee